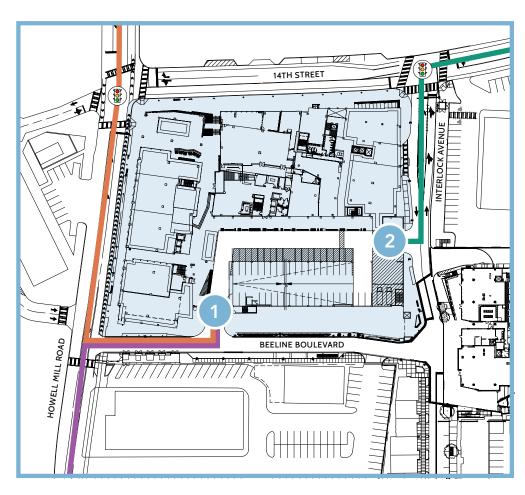

In the meantime, don't hesitate to reach out with any questions or comments that would allow us to further customize and curate your visit.

- The Interlock's parking garage is accessible from Beeline Boulevard via Howell Mill Road 1, however a side street, Interlock Avenue, is sandwiched between The Interlock and Life Storage. This side street also provides access to the garage 2 by way of behind The Interlock.
- Once within the garage, please park on the parking level 4. There are two sets of entry doors into Encore, please enter through the doors that are NOT covered by the parking deck.