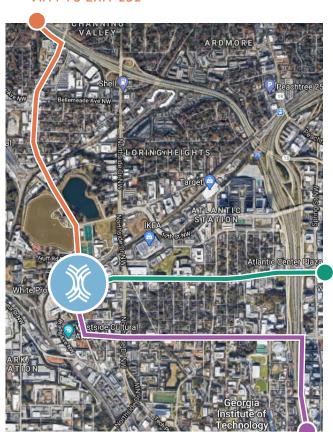

**SOUTH BOUND**VIA I-75 EXIT 252

WEST BOUND VIA 14TH STREET

NORTH BOUND VIA I-85 EXIT 250

Renee Brown | renee.brown@gatech.edu

encore@innovate.gatech.edu